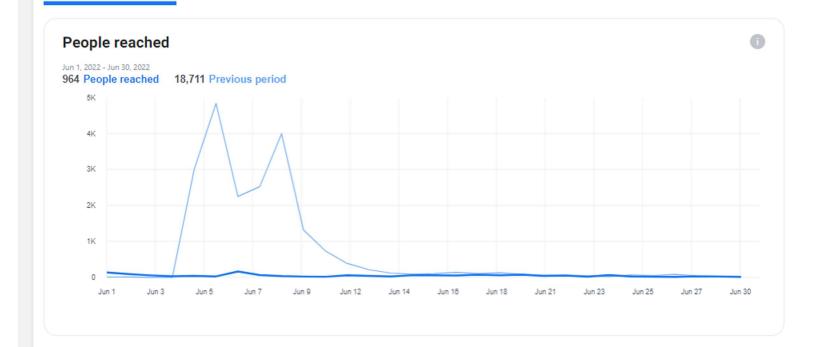

Engagement

▼ 96.7% from previous 30 days

People reached

▼94.8% from previous 30 days

Net followers

▼ 66.7% from previous 30 days

| Page                                     |                                                                  | People reached | Engagement | Link clicks | Comments | Shares | Reactions | Photo views | New followers |
|------------------------------------------|------------------------------------------------------------------|----------------|------------|-------------|----------|--------|-----------|-------------|---------------|
| NATIONA<br>BLACK<br>CHURCK-<br>INITIATIV | National Black Church Initiative -NBCI<br>Religious organization | 964            | 260        | 21          | 9        | 34     | 61        | 9           | 12            |