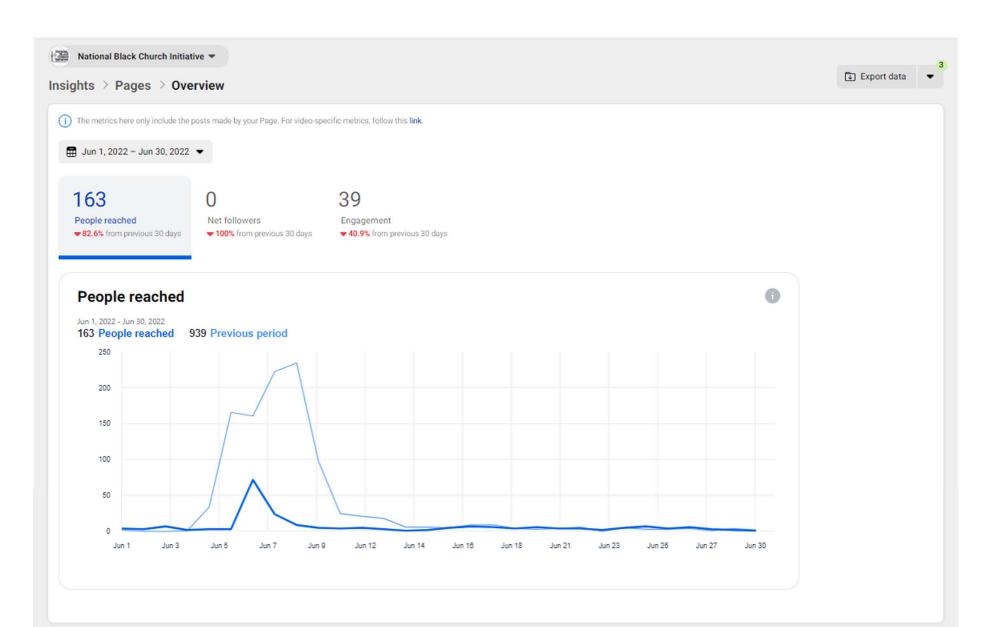

| Page                                        |                                                            | People reached | Engagement | Link clicks | Comments | Shares | Reactions | Photo views | New followers |
|---------------------------------------------|------------------------------------------------------------|----------------|------------|-------------|----------|--------|-----------|-------------|---------------|
| NATIONAL<br>BLACK<br>O DISINCH<br>INTIALITY | National Black Church Initiative<br>Nonprofit organization | 163            | 39         | 10          | -        | 3      | 4         | 1           | 2             |